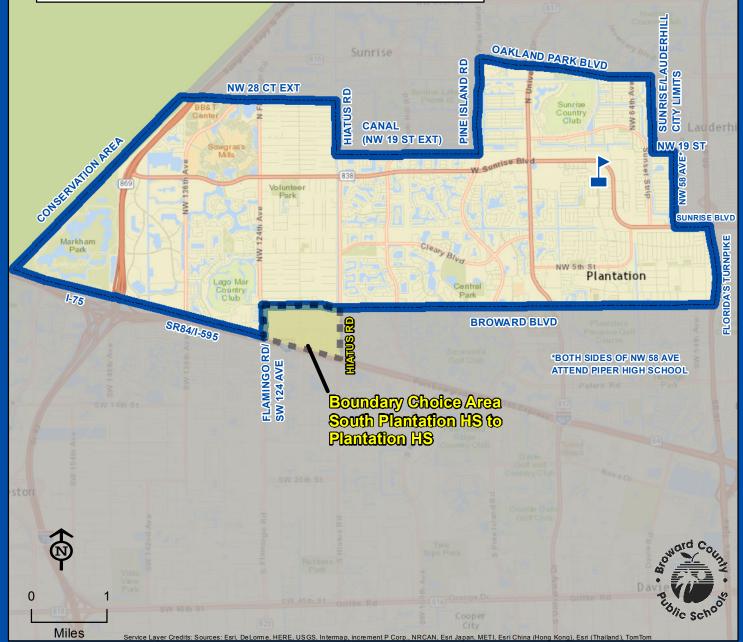

**Boundary Choice Area:** Ninth through twelfth grade students residing within the area boundared south of Broward Boulevard, east of Flamingo Road, north of the New River Canal and west of Hiatus Road are assigned to South Plantation High School with a choice to attend Plantation High School.

Students interested in attending the boundary choice area school must apply. Application information is available online at browardschools.com/schoolchoice, or through the Office of School Choice at (754) 321-2480.

THIS MAP IS FOR CONCEPTUAL PURPOSES ONLY AND SHOULD NOT BE USED FOR LEGAL BOUNDARY DETERMINATION